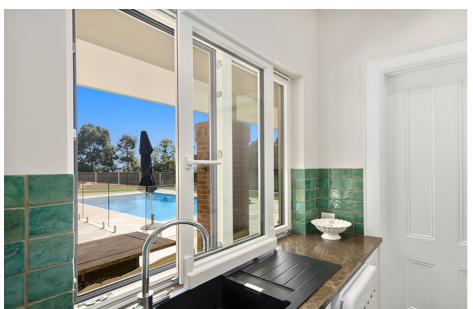

For special spaces where only a sliding window is suitable. Parallel-slide-tilt or lift-slide options are available. Highly energy efficient and draft proof with high sound protection. Custom made to size and finish.

## **Specifications**

- Internal IV 68mm timber frame, low VOC spray-painted or stained in the colour of your choice
- External aluminium cladding powder-coated in a wide range of colours
- Timber and cladding separated by 3mm clip system to stop condensation and subsequent rot
- Triple glazed 2x up to 16mm or double glazed 1x up to 22mm argon filled gap
- Choice of glass combinations
- · Custom made
- German sliding hardware (parallel-slide-tilt or lift-slide)
- · Seals and multi-point locking
- Suited for bushfire areas up to and including BAL-29, and for Passive House

## Size:

- Width up to 6000mm
- Height up to 2400mm

WERS energy rating: from a very low 1.0